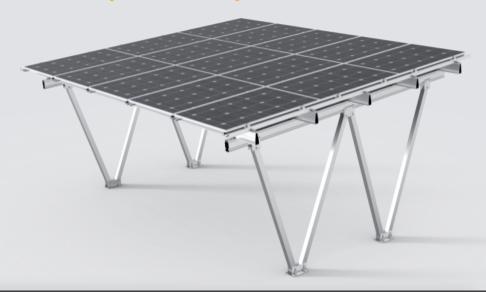

## **Aluminum W-type Waterproof Carports**

## **Product Overview**

- > The W-type waterproof carport can be used on the ground, unlike traditional carports. It can protect the carport from the sun and rain while also increasing the power generation revenue.
- > The system utilizes a patented modular design that stabilizes the carport support structure and solar modules, providing a strong connection support.
- > Pre-assembled kits save on-site installation time and cost. Easy and flexible installation, equipped with high strength materials.
- > Cost utility components are less and construction is easy.

## **Aluminum W-type Waterproof Carports TY-CP-02**

Tilt Angle 5-15° Height 2200mm

Max Wind Load 40m/s Material AL-6005-T5&SUS304

Max Snow Load 1.0KN/m<sup>2</sup> Color Silver/Black

Panel Size 1722\*1134mm Warranty 10 years